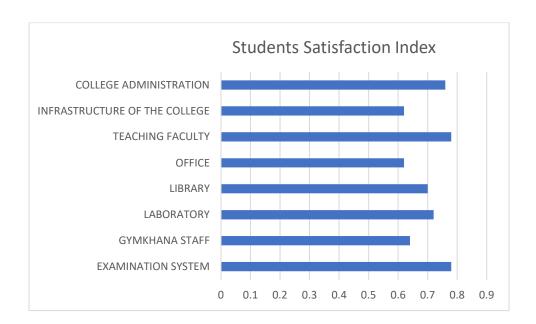

### **Student's Satisfaction Index 2017-18**

|               | EXAMIN<br>ATION<br>SYSTEM | GYMKH<br>ANA<br>STAFF | LABORA<br>TORY | LIBR<br>ARY | OFF<br>ICE | TEACH<br>ING<br>FACUL<br>TY | INFRASTRU<br>CTURE OF<br>THE<br>COLLEGE | COLLEGE<br>ADMINISTR<br>ATION |
|---------------|---------------------------|-----------------------|----------------|-------------|------------|-----------------------------|-----------------------------------------|-------------------------------|
| SSI 2017-2018 | 0.78                      | 0.64                  | 0.72           | 0.7         | 0.62       | 0.78                        | 0.62                                    | 0.76                          |
|               |                           |                       |                |             |            |                             |                                         |                               |
| Overall       |                           |                       |                |             |            |                             |                                         |                               |
| Students      |                           |                       |                |             |            |                             |                                         |                               |
| Satisfaction  |                           |                       |                |             |            |                             |                                         |                               |
| Index         |                           |                       |                |             |            |                             |                                         | 0.7025                        |