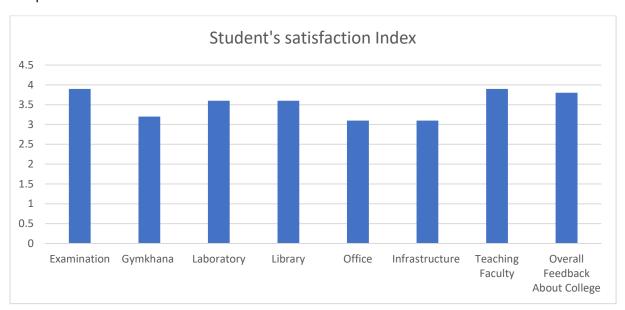

# Student's Satisfaction Index 2017-18

|                       |     | Question                                     | Score |
|-----------------------|-----|----------------------------------------------|-------|
|                       |     |                                              |       |
| Examination<br>System | Q1  | Fairness in the examination system           | 3.8   |
|                       | Q2  | Nature of the assessment                     | 3.7   |
|                       | Q3  | Declaration of results in time               | 3.7   |
|                       | Q4  | Quality in examination procedures            | 4.4   |
|                       |     | Average Score                                | 3.9   |
| Gymkhana              | Q1  | Punctuality/availability of gymkhana staff   | 3.2   |
|                       | Q2  | Quality of services offered                  | 3.2   |
|                       | Q3  | Helpfulness and politeness of staff involved | 3.2   |
|                       | Q4  | Help rendered by gymkhana staff              | 3.2   |
|                       | Q5  | Availability of sports material              | 3.2   |
|                       |     | Average Score                                | 3.2   |
|                       |     |                                              |       |
| Laboratory            | Q1  | General facilities in the lab                | 3.6   |
|                       | Q2  | Availability of apparatus/equipment's        | 3.5   |
|                       | Q3  | Availability of chemicals                    | 3.6   |
|                       | Q4  | Safety measures in the lab                   | 3.7   |
|                       | Q5  | Assistance from non teaching staff           | 3.7   |
|                       | Q6  | Helpfulness and politeness of staff involved | 3.8   |
|                       |     | Average Score                                | 3.6   |
| Library               | Q1  | Infrastructure of the Library                | 3.7   |
|                       | Q2  | Reading room facilities                      | 3.5   |
|                       | Q3  | Availability of the books you require        | 3.7   |
|                       | Q4  | Availability of the reference books          | 3.7   |
|                       | Q5  | Guidance by the Librarian/Ass.Librarian      | 3.5   |
|                       | Q6  | Helpfulness and politeness of staff involved | 3.5   |
|                       | Q7  | Availability of internet facility            | 2.8   |
|                       | Q8  | Availability of news papers                  | 3.7   |
|                       | Q9  | Availability of research journals            | 3.5   |
|                       | Q10 | Availability of competitive exam books       | 3.6   |
|                       |     | Average Score                                | 3.5   |

| Office | Q1 | а | Availability of the staff at the counter for : Railway concession                        | 2.8 |
|--------|----|---|------------------------------------------------------------------------------------------|-----|
|        |    | b | Availability of the staff at the counter for :<br>Bonafide certificate                   | 3.0 |
|        |    | С | Availability of the staff at the counter for : Roll call /Marks sheet distribution       | 3.2 |
|        |    | d | Availability of the staff at the counter for : Eligibility/Enrollment                    | 3.1 |
|        |    | е | Availability of the staff at the counter for : Scholarship/Reserved category information | 3.1 |
|        |    | f | Availability of the staff at the counter for :<br>Availability of Cashier                | 3.1 |
|        |    | g | Availability of the staff at the counter for : ID Generation                             | 3.4 |
|        |    | h | Availability of the staff at the counter for :<br>General enquiry                        | 3.0 |
|        | Q2 | а | Time taken to get the document : Railway concession                                      | 2.6 |
|        |    | b | Time taken to get the document : Bonafide certificate                                    | 3.0 |
|        |    | С | Time taken to get the document : Roll call /Marks sheet distribution                     | 3.1 |
|        |    | d | Time taken to get the document : Eligibility/Enrollment                                  | 3.0 |
|        |    | е | Time taken to get the document :<br>Scholarship/Reserved category information            | 3.0 |
|        |    | f | Time taken to get the document : Availability of Cashier                                 | 3.1 |
|        |    | g | Time taken to get the document : ID Generation                                           | 3.4 |
|        |    | h | Time taken to get the document : General enquiry                                         | 3.1 |
|        | Q3 | а | Infrastructure of the college : Class rooms conditions                                   | 2.9 |
|        |    | b | Infrastructure of the college : Classroom furniture & fixture                            | 2.9 |
|        |    | С | Infrastructure of the college : Availability of Drinking water                           | 3.4 |

|                           |    | d | Infrastructure of the college: Water supply and cleanliness of toilets                                    | 3.7 |
|---------------------------|----|---|-----------------------------------------------------------------------------------------------------------|-----|
|                           | Q4 | а | Timings of : Library                                                                                      | 3.7 |
|                           |    | b | Timings of : Cash counter                                                                                 | 2.9 |
|                           |    | С | Timings of : Railway concession                                                                           | 2.7 |
|                           |    | d | Timings of : ID Generation                                                                                | 3.3 |
|                           |    | е | Timings of : Scholarship                                                                                  | 3.1 |
|                           |    | f | Timings of : General enquiry                                                                              | 3.1 |
|                           |    |   | Average Score                                                                                             | 3.1 |
|                           |    |   |                                                                                                           |     |
| College<br>Administration | Q1 |   | The college's commitment to ensure equality for all students                                              | 4.0 |
|                           | Q2 |   | College is safe and secure for all students.                                                              | 3.8 |
|                           | Q3 |   | Adequacy of sessions other than academic delivery                                                         | 3.6 |
|                           | Q4 |   | Skill-building in the college helped to deal with the personal life                                       | 3.8 |
|                           | Q5 |   | Access to administration and management while getting problems solved.                                    | 3.9 |
|                           | Q6 |   | Possibility of recommending this college to forthcoming students.                                         | 3.8 |
|                           |    |   | Average Score                                                                                             | 3.8 |
|                           |    |   |                                                                                                           |     |
| Teaching Faculty          | Q1 |   | The quality of teaching by faculty and bringing academic excellence                                       | 3.9 |
|                           | Q2 |   | The lecturer's willingness to provide additional assistance when needed.                                  | 4.0 |
|                           | Q3 |   | The lecturer follows the course outline well.                                                             | 4.0 |
|                           | Q4 |   | The lecturer's knowledge on the subject matter                                                            | 4.1 |
|                           | Q5 |   | Faculties take care in difficult situations.                                                              | 4.0 |
|                           | Q6 |   | Regular Interaction with the tutor                                                                        | 3.9 |
|                           | Q7 |   | The mentor-tutor scheme helps in solving the difficulties and understanding the subject and other aspects | 3.7 |
|                           |    |   | Average Score                                                                                             | 3.9 |